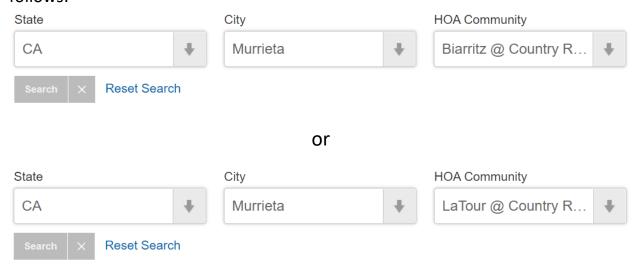

Once you arrived at that site, please enter the **State**, **City** and **HOA community** as follows:

In addition, you may also obtain your paint at the store in Temecula at 41662-A Enterprise Circle. The direct # to the store is: (951)296-9088. Please know your scheme number prior to arrival and don't hesitate to ask for help with color chips prior to fully painting.